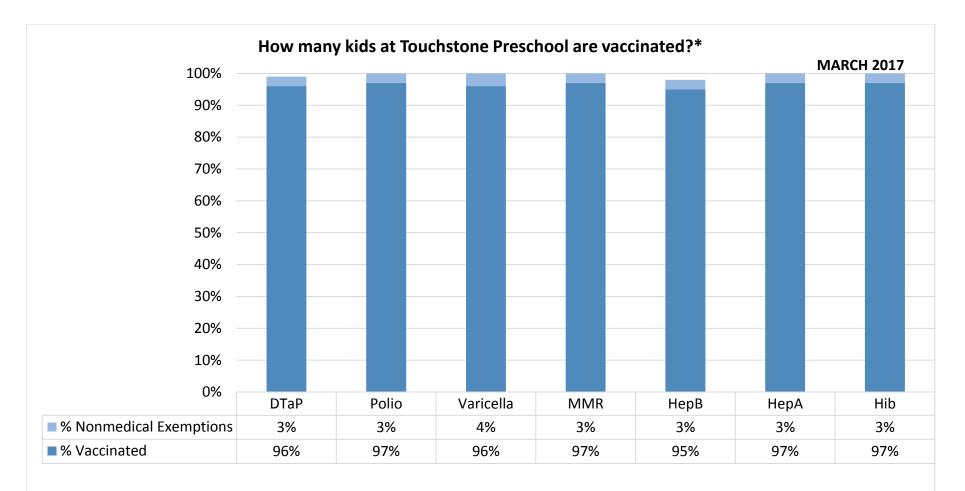

Number of children at the school\*\*: 94

Percent of children with no immunization or exemption record: 0%

Percent of children with a medical exemption for one or more vaccine(s): 0%

<sup>\*</sup> Not all immunizations are required for all grades. These numbers may not total 100% if some children have medical exemptions, or are incomplete or in process with immunizations but do not need an exemption because they are on schedule.

<sup>\*\*</sup>There is/are also **0** child(ren) enrolled for whom immunizations are not required to be reported because their records are tracked by another site or they attend fewer than 5 days per year.

<sup>\*\*</sup>There is/are also 0 child(ren) 18 months of age or younger who are not required to be finished with their pre-school vaccines because of their age.