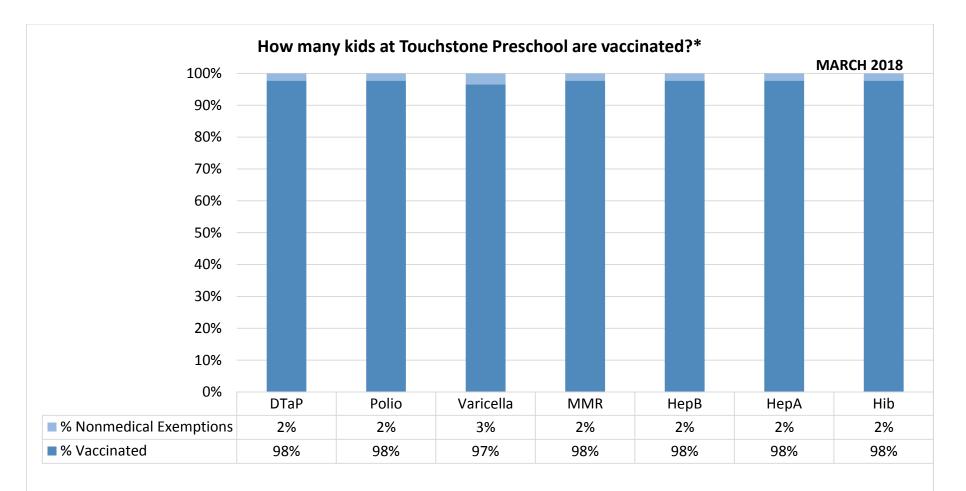

Number of children at the school\*\*: 88

Percent of children with no immunization or exemption record: 0%

Percent of children with a medical exemption for one or more vaccine(s): 0%

<sup>\*</sup> Not all immunizations are required for all grades. These numbers may not total 100% if some children have medical exemptions, or are incomplete or in process with immunizations but do not need an exemption because they are on schedule.