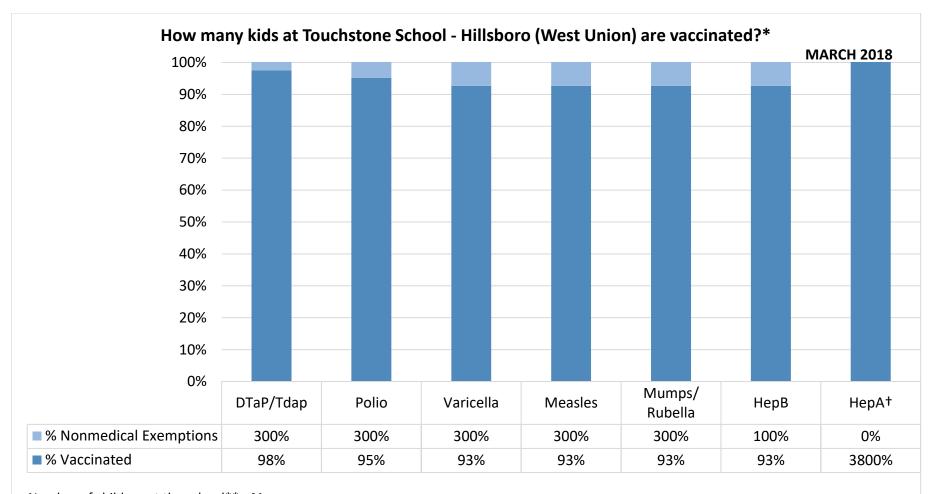

Number of children at the school\*\*: 41

Percent of children with no immunization or exemption record: 0

Percent of children with a medical exemption for one or more vaccine(s):

<sup>\*</sup> Not all immunizations are required for all grades. These numbers may not total 100% if some children have medical exemptions, or are incomplete or in process with immunizations but do not need an exemption because they are on schedule.

<sup>\*\*</sup>There is/are also 0 child(ren) enrolled for whom immunizations are not required to be reported because their records are tracked by another site or they attend fewer than 5 days per year.

<sup>†</sup>Blanks indicate this vaccine was not required in the grades at this school, or this vaccine was required for fewer than 10 children.