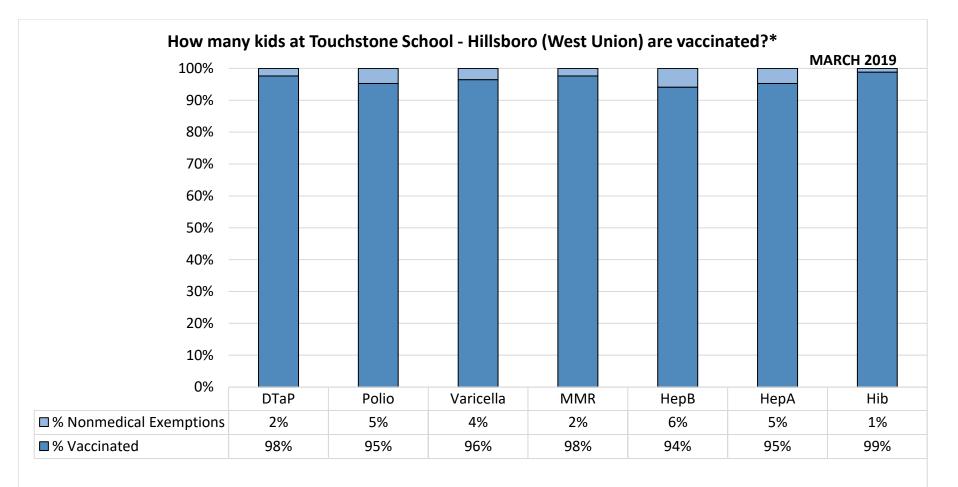

Number of children at the school\*\*: 85

Percent of children with no immunization or exemption record: 0%

Percent of children with a medical exemption for one or more vaccine(s): 0%

<sup>\*</sup> Not all immunizations are required for all grades. These numbers may not total 100% if some children have medical exemptions, or are incomplete or in process with immunizations but do not need an exemption because they are on schedule.